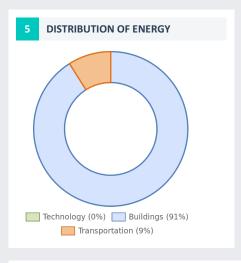

# 2023 Annual energy consumption report # Energy Hub



**COMPANY DETAILS** 

#### VT ES Kft.

Headquarter: 8000 Székesfehérvár, Berényi út 72-100.

Tax number: 11106667-2-07

**ELECTRICITY** 

1 GWh - 3 GWh



**DISTRICT HEATING** 

0 - 3 400 GJ





CO<sub>2</sub> OUTPUT OF CONSUMED ENERGY

**OAK TREE EQUIVALENT** 

# 897 ton(s)

#### 897 tree(s)

Oak tree equivalent shows the number of oak trees, which in 50 years neutralize the CO2 output of the energy consumed in 2023.

**RAISING AWARENESS OF EMPLOYEES** 

Passive reach: 100%

Active reach: 0 people

In connection with raising awareness of our employees they were informed about the following topics



## Company related energy efficiency advices



## Household related energy efficiency advices

submeter, electric vehicle (ev), frequency controlled screw compressor, reusable thermal insulation blanket, geothermal heating systems, stoker, heat recovery system to compressors, storage, self cleaning and antivirus air duct

environmentally consious tips for home office time, smart