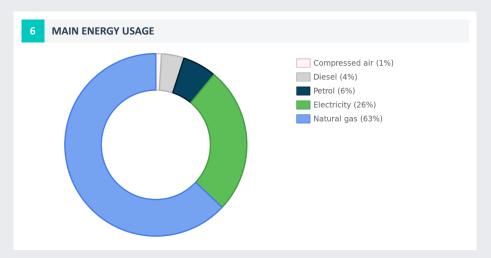

# 2023 Annual energy consumption report # Energy Hub



**COMPANY DETAILS** 

#### VT ES Kft.

Headquarter: 8000 Székesfehérvár, Berényi út 72-100.

Tax number: 11106667-2-07

**ELECTRICITY** 

1 GWh - 3 GWh



**DISTRICT HEATING** 

0 - 3 400 GJ





CO<sub>2</sub> OUTPUT OF CONSUMED ENERGY

**OAK TREE EQUIVALENT** 

# 897 ton(s)

#### 897 tree(s)

Oak tree equivalent shows the number of oak trees, which in 50 years neutralize the CO2 output of the energy consumed in 2023.

**RAISING AWARENESS OF EMPLOYEES** 

Passive reach: 100%

Active reach: 0 people

In connection with raising awareness of our employees they were informed about the following topics



## Company related energy efficiency advices



## Household related energy efficiency advices

submeter, electric vehicle (ev), frequency controlled screw compressor, reusable thermal insulation blanket, geothermal heating systems, stoker, heat recovery system to compressors, storage, self cleaning and antivirus air duct

environmentally consious tips for home office time, smart ho